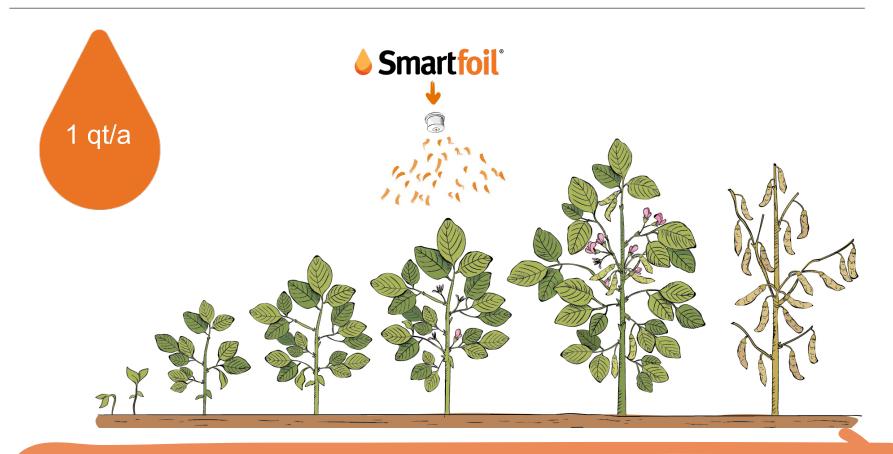

The division dedicated to plant protection, stimulation and nutrition

1 application of 1 qt/a

**Determinate** (South = Group 5 and later) : **between stage R1 and R3** 

Indeterminate (North group 00 to 4): stage R3 - R4 preferred due to longer flowering