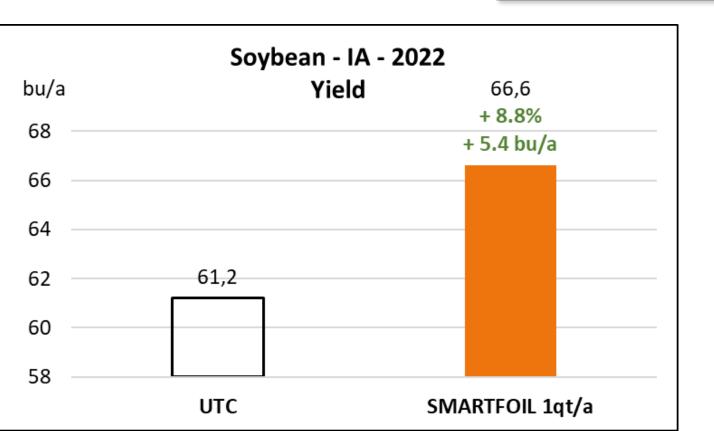

- ➤ IA, 2022
- Soybeans
- 1 foliar application
- Commercial field strips
- Amana colonies visited during the BioPerformance Week

Add. Yield Revenue
+ 5.4 bu/a @ \$14/bu Soybean

Trial Practice Costs (Per Acre)
+ Smartfoil 1qt/a @ \$10.95

Total Net Per Acre:

\$64.65