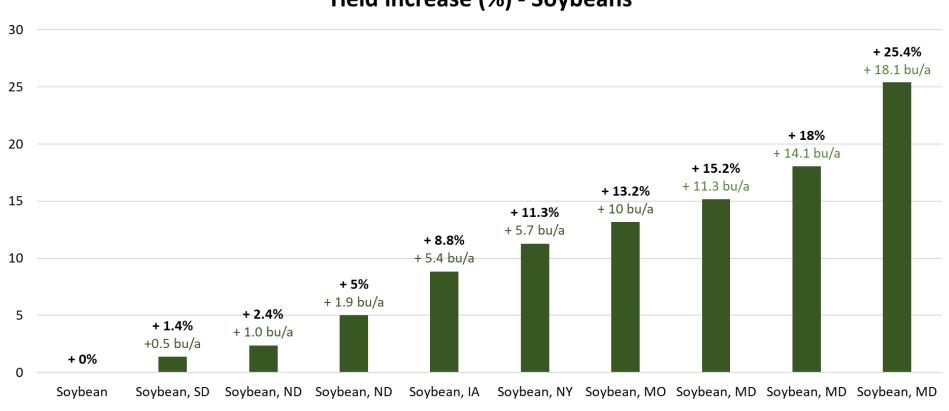

SMARTFOIL allows + 8.2 bu/a increase in average in 2021

Soybean price 13.5 \$/bu x 8.2 - \$11 price Smartfoil = + \$99.7 net/acre

Yield increase vs UTC (%)

**SMARTFOIL** allows + **6.8 bu/a increase** in average in 2022

Soybean price 14  $\frac{5}{bu} \times 6.8 - 11$  Smartfiol price = +  $\frac{84.2 \text{ net}}{acre}$ 

ы Lesaffre

ne

- > TN, 2021
- Soybeans
- ➤ 1 foliar application at flowering (R1)
- 4 replicated strips
- Private contractor