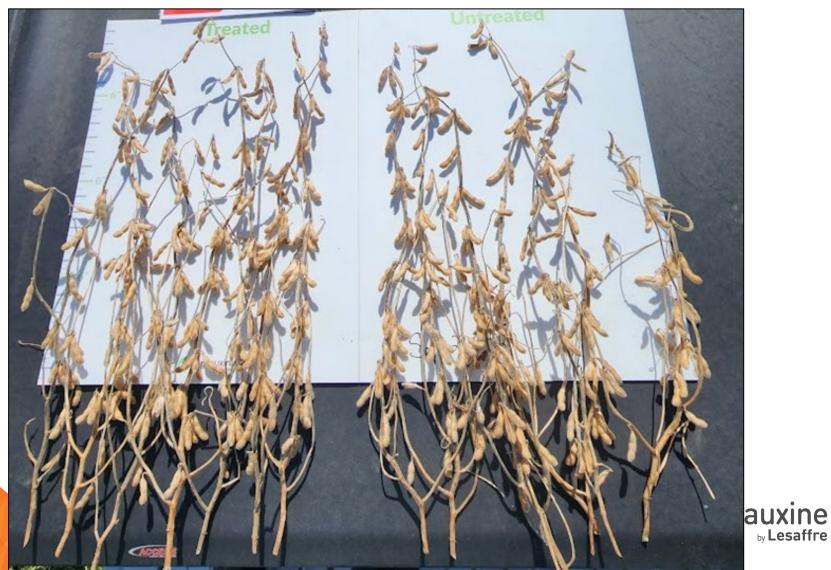

The division dedicated to plant protection, stimulation and nutrition

1 application of 1 qt/a

**Determinate** (South = Group 5 and later) : **between stage R1 and R3** 

Indeterminate (North group 00 to 4): stage R3 - R4 preferred due to longer flowering

## US DATA

Synthesis of 10 trials done in USA between 2015 and 2018

States: Arizona / Arkansas / Kansas / Iowa / Missouri / Nebraska / Texas (x3)/Georgia

Dose: 1 qt/a between R1 and R3

**80% win rate** +170 lbs/a = 2.8 bu/a