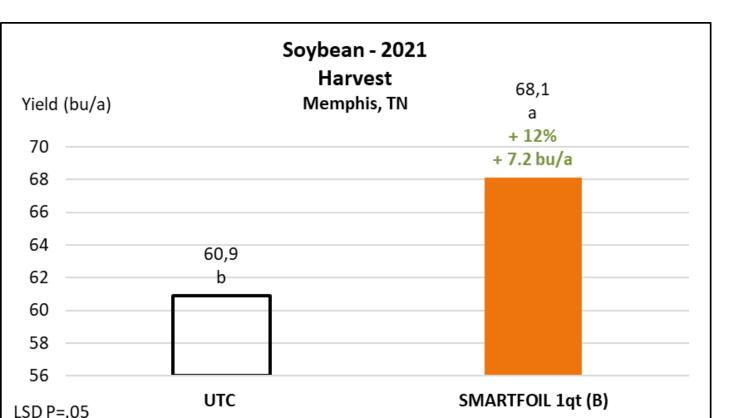

Soybean price 14  $\frac{5}{bu} \times 6.8 - 11$  Smartfiol price = +  $\frac{84.2 \text{ net}}{acre}$ 

ы Lesaffre

ne

- > TN, 2021
- Soybeans
- ➤ 1 foliar application at flowering (R1)
- 4 replicated strips
- Private contractor