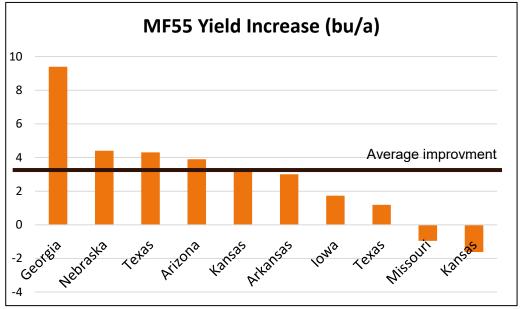

## US DATA

Synthesis of 10 trials done in USA between 2015 and 2018

States: Arizona / Arkansas / Kansas / Iowa / Missouri / Nebraska / Texas (x3)/Georgia

Dose: 1 qt/a between R1 and R3

**80% win rate** +170 lbs/a = 2.8 bu/a