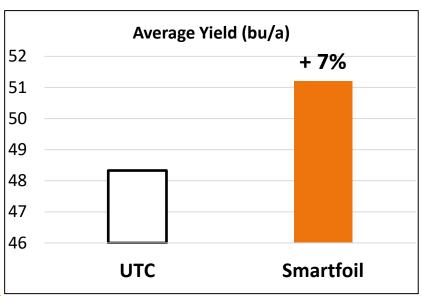

## US DATA

Synthesis of 10 trials done in USA between 2015 and 2018

States: Arizona / Arkansas / Kansas / Iowa / Missouri / Nebraska / Texas (x3)/Georgia

Dose: 1 qt/a between R1 and R3

**80% win rate** +170 lbs/a = 2.8 bu/a