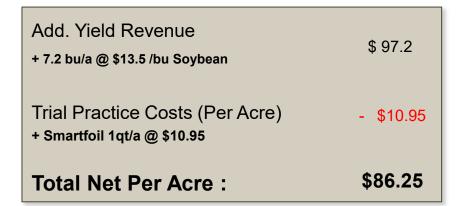

Soybean price 14  $\frac{5}{bu} \times 6.8 - 11$  Smartfiol price = +  $\frac{84.2 \text{ net}}{acre}$ 

ы Lesaffre

ne

- > TN, 2021
- Soybeans
- ➤ 1 foliar application at flowering (R1)
- 4 replicated strips
- Private contractor