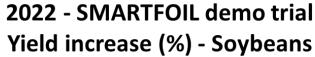

SMARTFOIL allows + 8.2 bu/a increase in average in 2021

Soybean price 13.5 \$/bu x 8.2 - \$11 price Smartfoil = + \$99.7 net/acre

Yield increase vs UTC (%)

**SMARTFOIL** allows + **6.8 bu/a increase** in average in 2022

Soybean price 14  $\frac{5}{bu} \times 6.8 - 11$  Smartfiol price = +  $\frac{84.2 \text{ net}}{acre}$ 

ы Lesaffre

ne

- > TN, 2021
- Soybeans
- ➤ 1 foliar application at flowering (R1)
- 4 replicated strips
- Private contractor