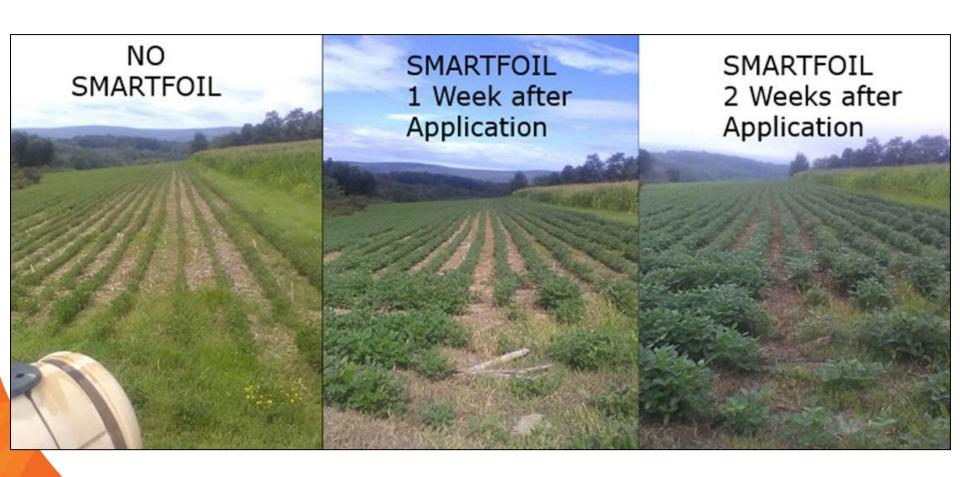

Soybean price 14  $\frac{5}{bu} \times 6.8 - 11$  Smartfiol price = +  $\frac{84.2 \text{ net}}{acre}$ 

ы Lesaffre

ne

- > TN, 2021
- Soybeans
- ➤ 1 foliar application at flowering (R1)
- 4 replicated strips
- Private contractor