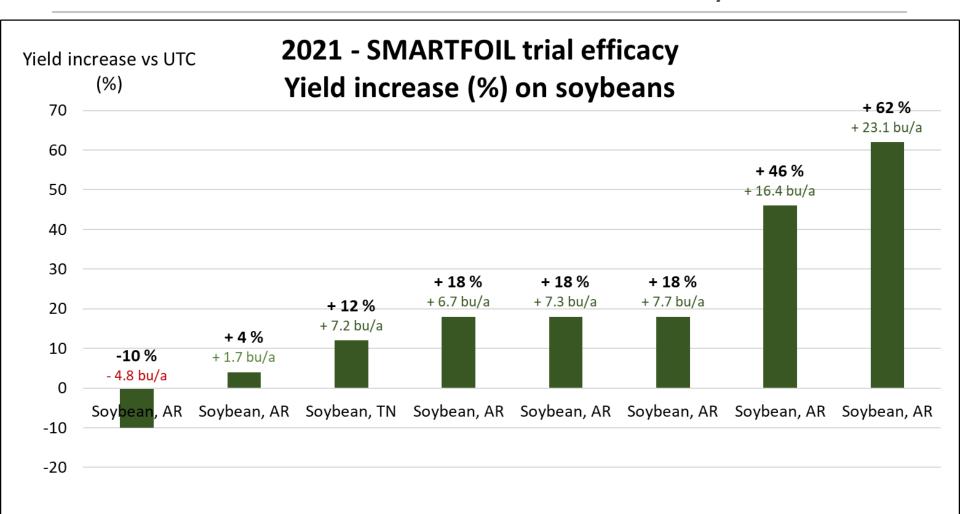

SMARTFOIL allows + 8.2 bu/a increase in average in 2021

Soybean price 13.5 \$/bu x 8.2 - \$11 price Smartfoil = + \$99.7 net/acre

Yield increase vs UTC (%)

**SMARTFOIL** allows + **6.8 bu/a increase** in average in 2022

Soybean price 14  $\frac{5}{bu} \times 6.8 - 11$  Smartfiol price = +  $\frac{84.2 \text{ net}}{acre}$ 

ы Lesaffre

ne

- > TN, 2021
- Soybeans
- ➤ 1 foliar application at flowering (R1)
- 4 replicated strips
- Private contractor