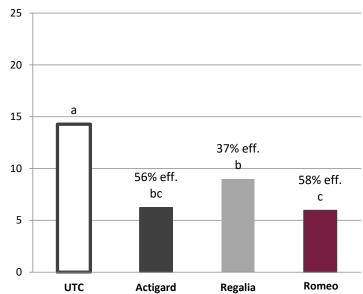

## **Lettuce – Downy mildew**USA results

- Greenhouse trial USA (California) 2015
- Lettuce "Sun Devil"
- 6 foliar applications, every 7 days, 85 gal/a
- Artificial contamination
- Assessment: %severity and yield
- Comparison to acid benzolar S methyl and reynoutria extract Ref.

### AUDPC (% sev.) Assessment date: 23/04/2015 (7 DAF)

#### Yield at harvest (g)

- High pressure (up to 22% severity)
- Good efficacy of Romeo, similar to Actigard and better than Regalia
- Increase yield