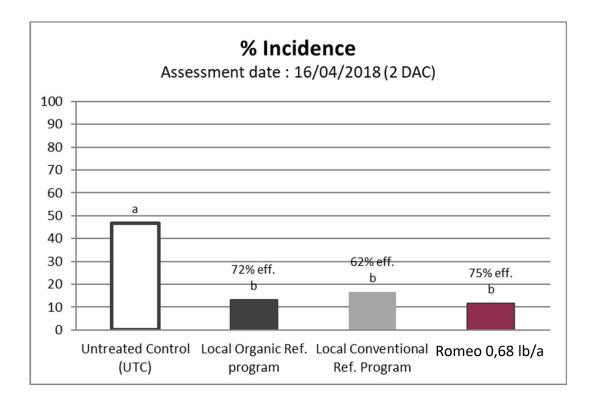

#### **Lettuce – Downy mildew** USA – AZ - 2018

- USA (Arizona) 2018
- Lettuce "Romaine"
- 4 foliar applications, every 7-10 days, 85 gal/a
- Comparison to organic ref (Cueva/regalia) and conventional ref (Reason SC/Mancozeb/Predidio)

- Medium pressure (47,6% of incidence)
- Best efficacy with Romeo