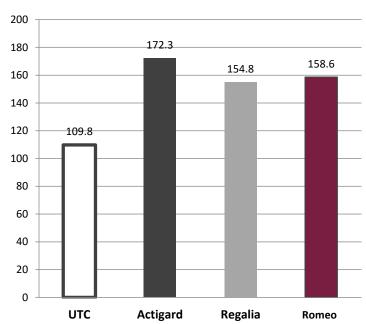

## **Lettuce – Downy mildew**USA results

- Greenhouse trial USA (California) 2015
- Lettuce "Sun Devil"
- 6 foliar applications, every 7 days, 85 gal/a
- Artificial contamination
- Assessment: %severity and yield
- Comparison to acid benzolar S methyl and reynoutria extract Ref.

#### Yield at harvest (g)

- High pressure (up to 22% severity)
- Good efficacy of Romeo, similar to Actigard and better than Regalia
- Increase yield