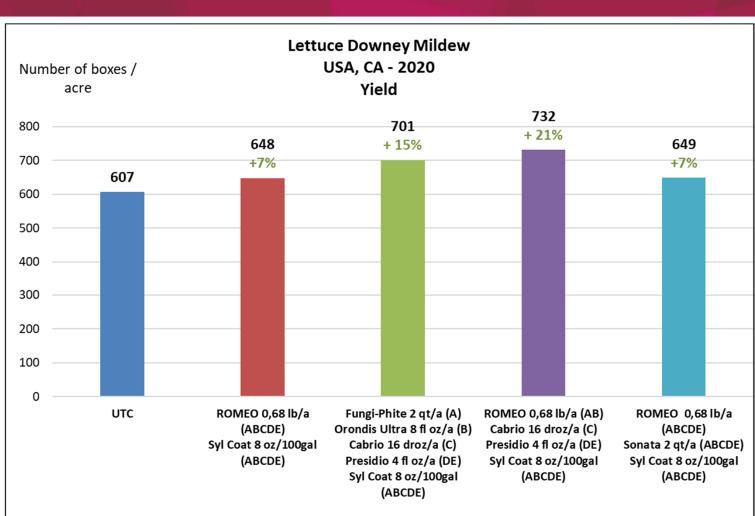

#### **Lettuce Downy Mildew**

Yield USA - CA - 2020

All rights reserved

- Romeo stand alone increases the yield by +7%
- Romeo program increases the yield by +21% compared to UTC, +4.5% compared to the conventional program