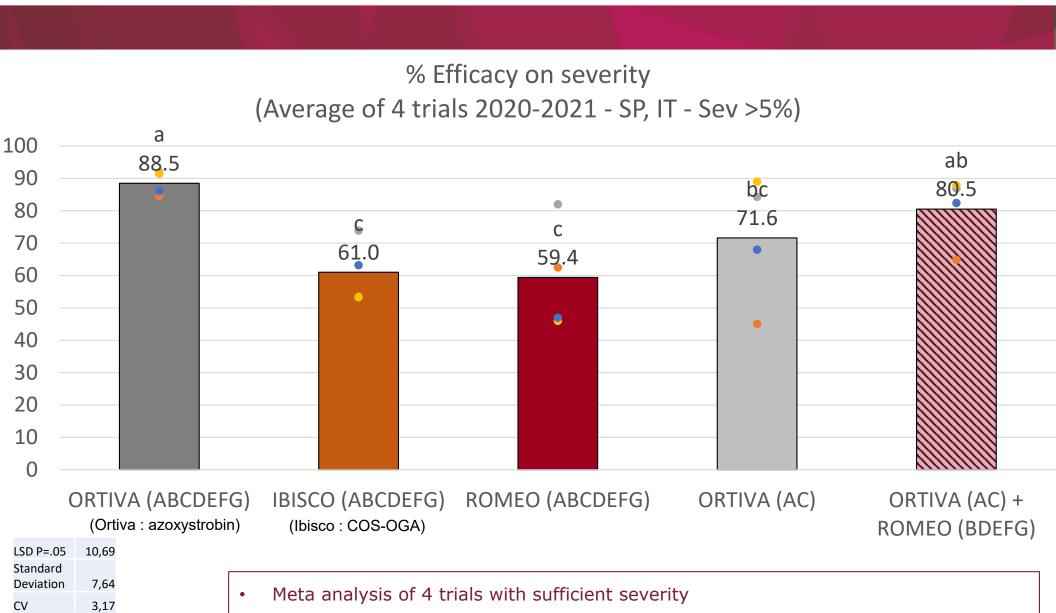

#### **Synthesis 2020-2021**

No differences between Biocontrol references

Statistical benefit of the association Ortiva + Romeo

The division dedicated to plant protection, stimulation and nutrition