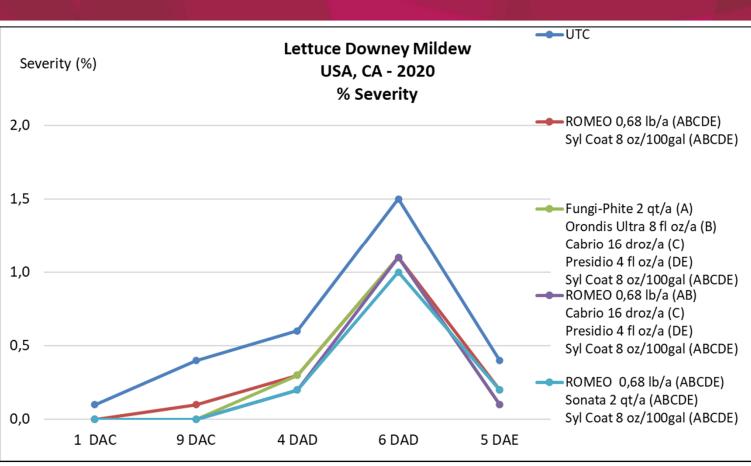

#### **Lettuce Downy Mildew**

Efficacy USA – CA - 2020

- Field trial USA (Somis, CA) 2020
- Romaine, Inferno
- 5 foliar applications 7/10 days interval 50-100 GPA
- Natural contamination

#### **Lettuce Downy Mildew**

Efficacy USA – CA - 2020

- Moderate disease pressure (30.% inc ; 0.4% sev in UTC)
- Good performance of Romeo solo (red); 50 % efficacy
- Program with early Romeo applications (purple) as efficient as conventional program (green)
- Program Romeo+Sonata (light blue) more efficient than Romeo solo (red); no statistic difference