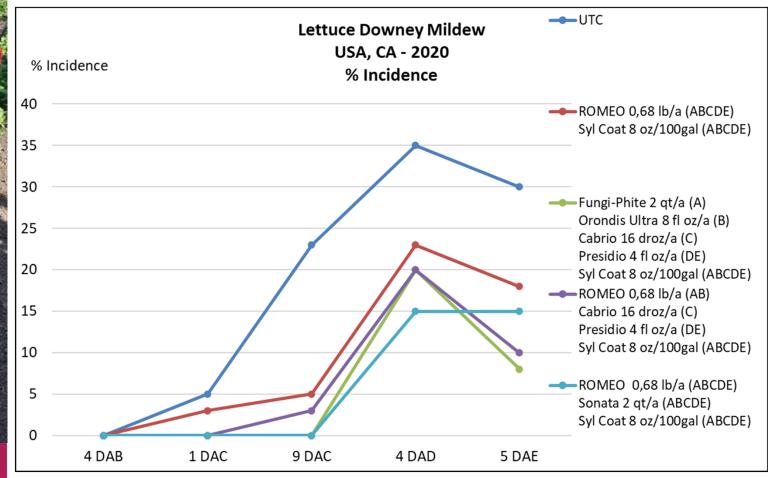

#### **Lettuce Downy Mildew**

Efficacy USA – CA - 2020

- Field trial USA (Somis, CA) 2020
- Romaine, Inferno
- 5 foliar applications 7/10 days interval 50-100 GPA
- Natural contamination

#### **Lettuce Downy Mildew**

Efficacy USA – CA - 2020

- Moderate disease pressure (30.% inc ; 0.4% sev in UTC)
- Good performance of Romeo solo (red); 50 % efficacy
- Program with early Romeo applications (purple) as efficient as conventional program (green)
- Program Romeo+Sonata (light blue) more efficient than Romeo solo (red); no statistic difference