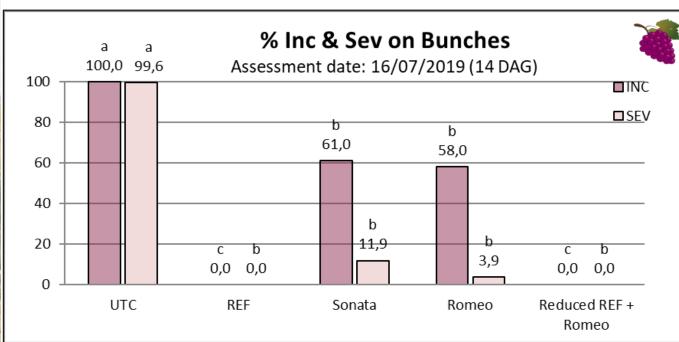

## **Grape PM, Hickman CA**2019

Corporate Communications
All rights reserved

- Very high disease pressure
- Romeo 54% eff solo at the end
- In tank mix, Romeo represents 25% of the program. As good as REF treatment: 95% efficacy

## **Grape PM, Hickman CA 2019**

- Very high disease pressure
- Romeo = 25% of the program
- 100% efficacy using Romeo in program