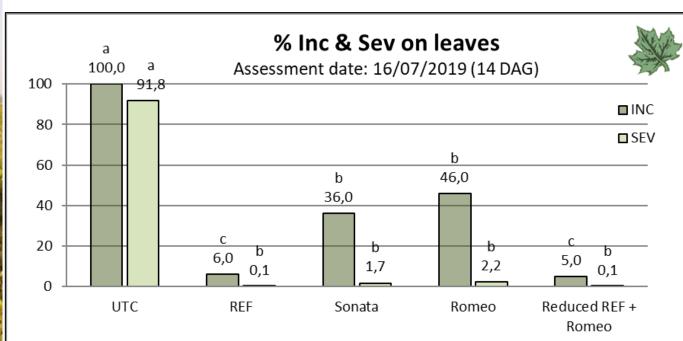

## **Grape PM, Hickman CA**2019

Corporate Communications
All rights reserved

- Very high disease pressure
- Romeo 54% eff solo at the end
- In tank mix, Romeo represents 25% of the program. As good as REF treatment: 95% efficacy

## **Grape PM, Hickman CA 2019**

- Very high disease pressure
- Romeo = 25% of the program
- 100% efficacy using Romeo in program