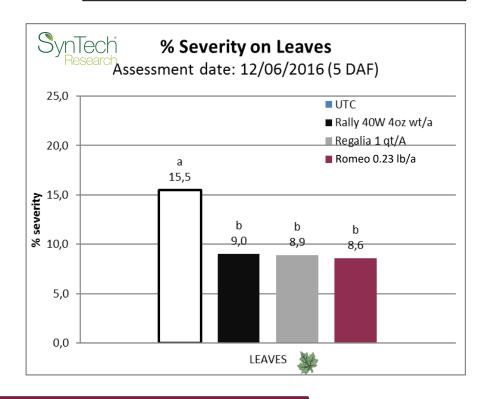

Innovative biofungicide against foliar fungal diseases



## Agrauxine Field results – Grapevine Powdery Mildew USA results

- Field GEP trial USA (California) 2015
- Grapevine "Pinot noir"
- 6 foliar applications 7-14 days interval
- Natural contamination



- Field GEP trial USA (California) 2016
- Grapevine "Thompson seedless"
- 6 foliar applications 7-12 days interval
- Natural contamination





45-60 % efficacy



## **Grape PM, Hickman CA 2019**



|   | Α       | В      | С       | D        | E       | F        | G       | Н       |  |
|---|---------|--------|---------|----------|---------|----------|---------|---------|--|
|   | April 4 | May 5  | May 20  | May 30   | June 11 | June 19  | July 2  | July 15 |  |
| 1 | UTC     | UTC    | UTC     | UTC      | UTC     | UTC      | UTC     | UTC     |  |
| 2 | Procure | Torino | Vivando | Luna Exp | Vivando | Luna Exp | Quintec | Inspire |  |
| 3 | Sonata  | Sonata | Sonata  | Sonata   | Sonata  | Sonata   | Sonata  | Sonata  |  |
| 4 | Romeo   | Romeo  | Romeo   | Romeo    | Romeo   | Romeo    | Romeo   | Romeo   |  |
| 5 | Procure | ROMEO  | Vivando | Luna Exp | Vivando | Luna Exp | ROMEO   | Inspire |  |

Variety: Carignan

Pr