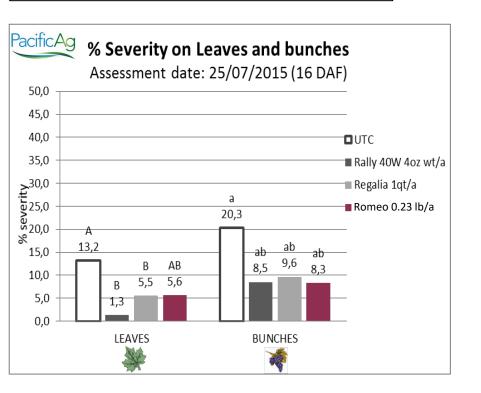

## Agrauxine Field results – Grapevine Powdery Mildew USA results

- Field GEP trial USA (California) 2015
- Grapevine "Pinot noir"
- 6 foliar applications 7-14 days interval
- Natural contamination

- Field GEP trial USA (California) 2016
- Grapevine "Thompson seedless"
- 6 foliar applications 7-12 days interval
- Natural contamination

45-60 % efficacy