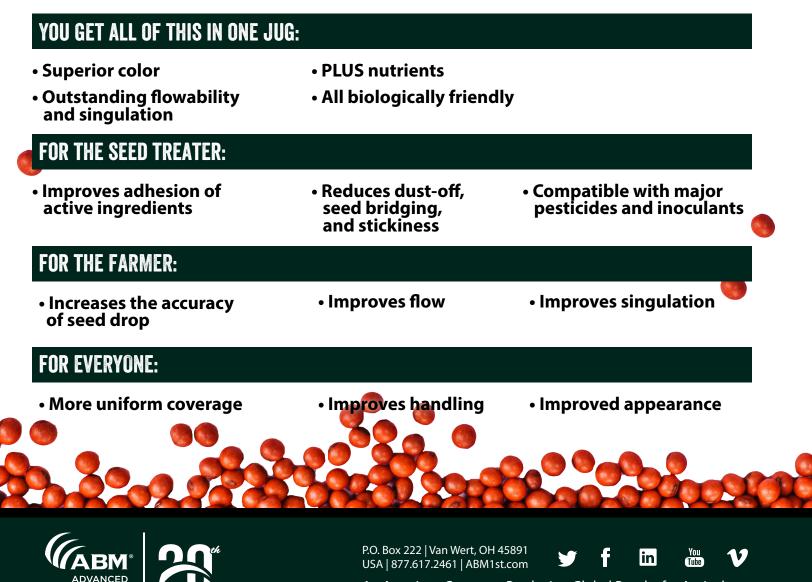

#### PERFORMANCE CHARACTERISTICS

- Enhances seedling vigor and early stand establishment
- Increase yields
- Enhances biological activity with organisms, such as Rhizobia, Bacillus & Trichoderma

## COLOR

- Currently available in red
- Higher color strength
- More hiding power which helps improve coverage
- Optimal storage stability
- Pigment prep is EPA approved as inert ingredients

## **GROFLO PRODUCT INFORMATION**

- Use rate of only 1.25 fluid ounces per 140k unit of soybean seed
- Available in red
- Packaged in 2.5 gallon jugs to treat 256 units of seed or 512 units per case

P.O. Box 222 | Van Wert, OH 45891 USA | 877.617.2461 | ABM1st.com